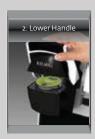

**LIFT** the Handle and place K-Cup® pack

**PLACE** mug and close the Handle

**SELECT** one of FIVE cup sizes (4 oz., 6 oz., 8 oz., 10 oz. or 12 oz.) and press the BREW button

easier to brew the coffee in under a