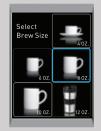

#### **SATISFY EVERY TASTE:** FIVE BREW SIZES

Choose from five different brew sizes — 4 oz., 6 oz., 8 oz., 10 oz. or 12 oz. From strong to milder brewed beverages. Because tastes differ.