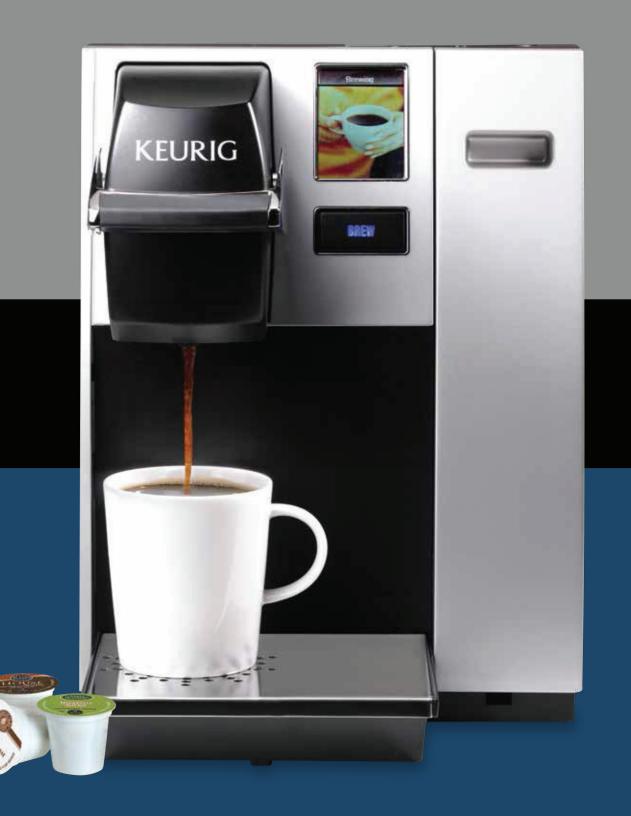

#### K150

This brewer has all the features to serve small to medium-sized offices and foodservice locations

### **B3000SE**

Designed for large environments and foodservice locations, the full-featured B3000SI is ideal for break rooms, employee cafeterias and

THE KEURIG® K150: Designed for small to medium-sized enviroments, and built durable to perform day in and day out, the K150 delivers coffee everyone will love.

#### **TOUCH AND GO:** TOUCHSCREEN INTERFACE

Thanks to an advanced full color touchscreen interface — with adjustable brew temperature, programmable Auto On/Off settings and Auto Off feature — you can walk through brewing instructions, step by step, in three different user-selected languages.

#### POUR-OVER WATER RESERVOIR (K150) ▶

Go big with the K150 — with a 90 oz., easy to fill, removable Water Reservoir, you can make up to 18 cups before refilling.