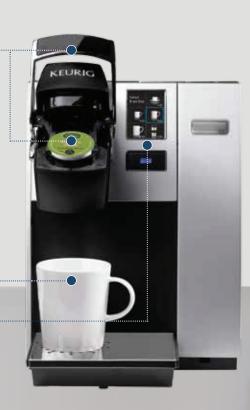

#### **TOUCH AND GO:** TOUCHSCREEN INTERFACE

Thanks to an advanced full color touchscreen interface — with adjustable brew temperature, programmable Auto On/Off settings and Auto Off feature — you can walk through brewing instructions, step by step, in three different user-selected languages.

#### **REMOVE AND FILL: REMOVABLE DRIP** TRAY FOR EASY TRAVEL MUGUSE

The drip tray is designed for easy cleanup and versatility. It slides out of the way to accommodate travel mugs. Plus, it's dishwasher safe.

**LIFT** the Handle and place K-Cup® pack

**PLACE** mug and close the Handle

**SELECT** one of FIVE cup sizes (4 oz., 6 oz., 8 oz., 10 oz. or 12 oz.) and press the BREW button

easier to brew the coffee in under a