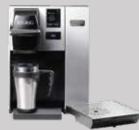

#### POUR-OVER WATER RESERVOIR (K150) ▶

Go big with the K150 — with a 90 oz., easy to fill, removable Water Reservoir, you can make up to 18 cups before refilling.

#### **DRAIN AND STORE:** DRAINABLE INTERNAL HOT WATER TANK

You can't get this from a home brewer. Only Keurig® commercial brewers offer the option to easily drain and remove water from the internal hot water tank for transport and storage.