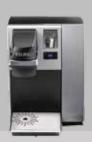

#### K150

This brewer has all the features to serve small to medium-sized offices and foodservice locations

### **B3000SE**

Designed for large environments and foodservice locations, the full-featured B3000SI is ideal for break rooms, employee cafeterias and

THE KEURIG® K150: Designed for small to medium-sized enviroments, and built durable to perform day in and day out, the K150 delivers coffee everyone will love.