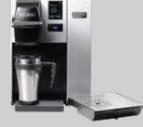

#### ◆ PLUMBED (K150P)

Go the direct route with the K150P — it's direct-plumbed to your water supply for back-to-back brewing all day long.

#### **DRAIN AND STORE:** DRAINABLE INTERNAL HOT WATER TANK

You can't get this from a home brewer. Only Keurig® commercial brewers offer the option to easily drain and remove water from the internal hot water tank for transport and storage.