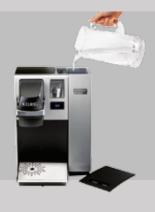

#### POUR-OVER WATER RESERVOIR (K150) ▶

Go big with the K150 — with a 90 oz., easy to fill, removable Water Reservoir, you can make up to 18 cups before refilling.