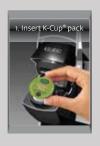

**LIFT** the Handle and place K-Cup® pack

**PLACE** mug and close the Handle

**SELECT** one of FIVE cup sizes (4 oz., 6 oz., 8 oz., 10 oz. or 12 oz.) and press the BREW button

easier to brew the coffee in under a