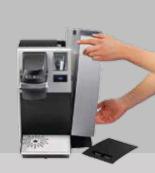

#### **REMOVE AND FILL: REMOVABLE DRIP** TRAY FOR EASY TRAVEL MUGUSE

The drip tray is designed for easy cleanup and versatility. It slides out of the way to accommodate travel mugs. Plus, it's dishwasher safe.