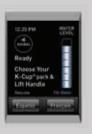

#### **TOUCH AND GO:** TOUCHSCREEN INTERFACE

Thanks to an advanced full color touchscreen interface — with adjustable brew temperature, programmable Auto On/Off settings and Auto Off feature — you can walk through brewing instructions, step by step, in three different user-selected languages.