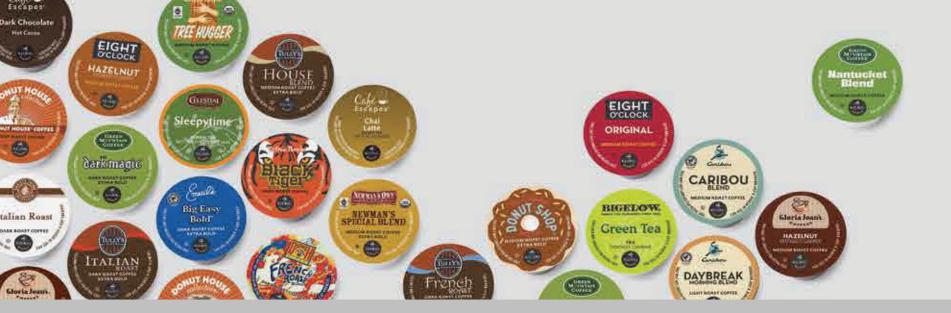

#### **SHARE THE LOVE: 250+ VARIETIES**

Why should everyone fill their cups from the same old boring pot when they can have a choice? There are over 250 varieties of coffee, tea, hot cocoa, iced and specialty beverages available from the world's finest coffee and tea brands. So you can stock as many varieties as you want. With Keurig, everyone can brew the coffee they love.

## CHOOSE.

Keurig offers more than 250 varieties of gourmet coffee, tea, hot cocoa, iced and specialty beverages.

### Your perfect cup.

With over 250 varieties from which to choose, your perfect cup is just seconds away.